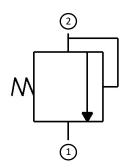

# **Functional Symbol:**

#### Operation:

HRV-HRVF- HRVM High Pressure direct-acting relief valves are normally closed, pressure-limiting valves used to protect hydraulic systems from pressure spikes. When the pressure at the inlet reaches the pressure setting, the valve starts to open, throttling flow to limit the pressure rise. These valves are smooth and quiet, low leak, dirt tolerant, immune to silting and are very fast.