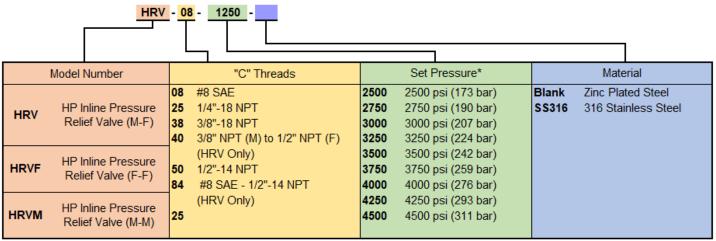

C (-40 to 212° F) with Buna N seals. (Other seal materials available by request)

Technical:



"C" Threads "A" Length "B" Hex Size "D" Length "E" Weight Inch, (MM) Inch, (MM) Inch, (MM) Ounces, (kg) 5.63, (143.0) 1.375 (35.0) 08- SAE #8 .44 (11.2) 29.6 (.84) 1.375 (35.0) 25- 1/4"-18 NPT 29.6 (.84) 5.63, (143.0) .75 (19.1) 5.63, (143.0) 1.375 (35.0) 38- 3/8"-18 NPT .75 (19.1) 29.6 (.84) 5.63, (143.0) 1.375 (35.0) 40-3/8" -18 NPT Male to 1/2"- 14 NPT Female .75 (19.1) 29.6 (.84) 50- 1/2" -14 NPT .81 (20.6) 5.63, (143.0) 1.375 (35.0) 29.6 (.84) 5.63, (143.0) 1.375 (35.0) 84- SAE #8 Male, 1/2"-14 NPT Female .81 (20.6) 29.6 (.84)



Phone: 320-743-2276

Email: CustomerService@Doering.com

Web: www.doering.com

# **HRV- HP Inline Pressure Relief Valve Hydraulic**

# **Ordering Information:**



<sup>\*</sup> Custom set pressure also available