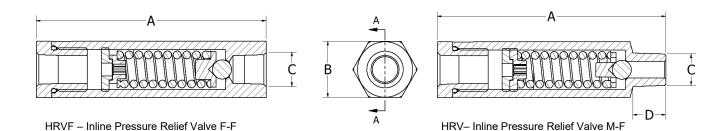

# **Description:**

**Hydraulic Inline Pressure Relief Valve** are an easy way to protect any hydraulic system from pressure spikes. Easy to install and durable for a long life.

HRVF- Inline Pressure Relief Valve, female/ female design shown

Technical:

"C" Threads "A" Length "B" Hex Size "D" Length "E" Weight Inch, (MM) Inch, (MM) Inch, (MM) Ounces, (kg) 5.63, (143.0) 1.375 (35.0) 08- SAE #8 .44 (11.2) 29.6 (.84) 1.375 (35.0) 25- 1/4"-18 NPT 29.6 (.84) 5.63, (143.0) .75 (19.1) 5.63, (143.0) 1.375 (35.0) 38- 3/8"-18 NPT .75 (19.1) 29.6 (.84) 5.63, (143.0) 1.375 (35.0) 40-3/8" -18 NPT Male to 1/2"- 14 NPT Female .75 (19.1) 29.6 (.84) 50- 1/2" -14 NPT .81 (20.6) 5.63, (143.0) 1.375 (35.0) 29.6 (.84) 5.63, (143.0) 1.375 (35.0) 84- SAE #8 Male, 1/2"-14 NPT Female .81 (20.6) 29.6 (.84)